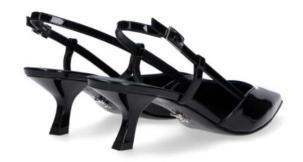

# STIGE 90

This elegantly understated silhouette, crafted by our artisans in Italy, features a timeless toe that pairs effortlessly with any look, and its slingback strap is designed with an elastic insert for easy slip-on. A 90-mm heel further elevates this modern classic.