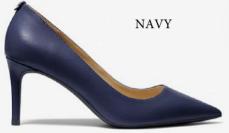

Hand made in Italy

Crafted by our artisans in ITALY.

Our Penelope take on the classic pump, it is crafted with a sharp pointed toe and sleek 75-mm stiletto heel that's easy to wear. Sophisticated silhouettes designed to elevate any look without sacrificing comfort.