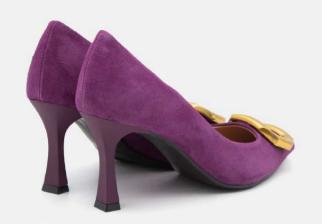

sleek 80-mm stiletto heel that's easy to wear. Sophisticated silhouettes designed to elevate any look without sacrificing comfort.





## ARISA 70

Arisa stands to be your go-to for effortless everyday polish.

Is crafted in Italy with a sharp pointed toe and sleek 70-mm stiletto heel that's easy to wear, sophisticated designed to elevate any look without sacrificing comfort.









## **ERIS 40**

Crafted by artisans in Italy, it features thoughtful and intentional details, including: sleek straps that perfectly frame the foot, a flattering low-cut vamp a constructed for style and wearability.

This design is finished with an adjustable ankle strap.







**ARISTIDE BIT 30** 

Crafted by our artisans in Italy. A wearable 30-mm block heel further elevates this modern classic.

















#### ARTEMIDE 75

Crafted by artisans in Italy, it features thoughtful and intentional details, including: sleek straps that perfectly frame the foot, a flattering low-cut vamp a constructed for style and wearability.

This design is finished with an adjustable ankle strap.



























ZEBRA BROWN ZEBRA NUDE







# STIGE 90

This elegantly understated silhouette, crafted by our artisans in Italy, features a timeless toe that pairs effortlessly with any look, and its slingback strap is designed with an elastic insert for easy slip-on. A 90-mm heel further elevates this modern classic.





#### **ARMONIA 40**

Crafted by artisans in Italy, it features thoughtful and intentional details, including: sleek straps that perfectly frame the foot, a flattering low-cut vamp