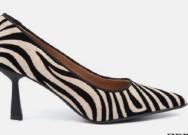

#### ARTEMIDE 75

Crafted by artisans in Italy, it features thoughtful and intentional details, including: sleek straps that perfectly frame the foot, a flattering low-cut vamp a constructed for style and wearability.

This design is finished with an adjustable ankle strap.

ZEBRA BROWN ZEBRA NUDE