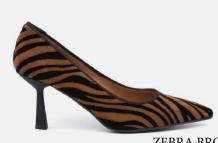

#### ARTEMIDE 75

Crafted by artisans in Italy, it features thoughtful and intentional details, including: sleek straps that perfectly frame the foot, a flattering low-cut vamp a constructed for style and wearability.

This design is finished with an adjustable ankle strap.

ZEBRA BROWN ZEBRA NUDE