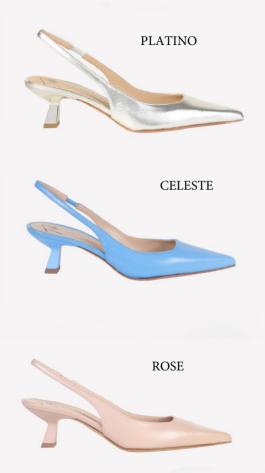

is finished with an adjustable ankle strap.







**ARISTIDE BIT 30** 

Crafted by our artisans in Italy. A wearable 30-mm block heel further elevates this modern classic.

















#### ARTEMIDE 75

Crafted by artisans in Italy, it features thoughtful and intentional details, including: sleek straps that perfectly frame the foot, a flattering low-cut vamp a constructed for style and wearability.

This design is finished with an adjustable ankle strap.



























ZEBRA BROWN ZEBRA NUDE







# STIGE 90

This elegantly understated silhouette, crafted by our artisans in Italy, features a timeless toe that pairs effortlessly with any look, and its slingback strap is designed with an elastic insert for easy slip-on. A 90-mm heel further elevates this modern classic.





#### **ARMONIA 40**

Crafted by artisans in Italy, it features thoughtful and intentional details, including: sleek straps that perfectly frame the foot, a flattering low-cut vamp a constructed for style and wearability.

This design is finished with an adjustable ankle strap.









## ECATE 80

Crafted by artisans in Italy, it features thoughtful and intentional details, including: sleek straps that perfectly frame the foot, a flattering low-cut vamp a constructed for style and wearability.

#### SKY **ERA 10**



TAN



NUDE





The ERA delivers a sophisticated spin on the timeless ballet flat . Slip it on to add a touch of shine to any daytime or evening outfit.

Crafted by artisans in Italy

#### **SILVER**



**ROSE** 



**NUDE** 





#### ESTIA 10

The ESTIA delivers a soph