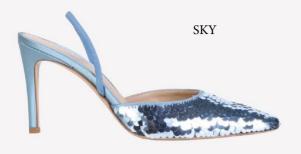

# STIGE 90

This elegantly understated silhouette, crafted by our artisans in Italy, features a timeless toe that pairs effortlessly with any look, and its slingback strap is designed with an elastic insert for easy slip-on. A 90-mm heel further elevates this modern classic.