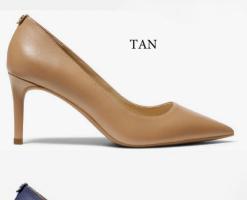

Hand made in Italy

Crafted by our artisans in ITALY.

Our Penelope take on the classic pump, it is crafted with a sharp pointed toe and sleek 75-mm stiletto heel that's easy to wear. Sophisticated silhouettes designed to elevate any look without sacrificing comfort.