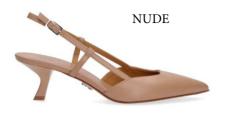

# STIGE 90

This elegantly understated silhouette, crafted by our artisans in Italy, features a timeless toe that pairs effortlessly with any look, and its slingback strap is designed with an elastic insert for easy slip-on. A 90-mm heel further elevates this modern classic.