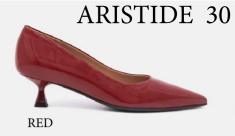

This design is finished with an adjustable ankle strap.

**ARISTIDE BIT 30** 

Crafted by our artisans in Italy. A wearable 30-mm block heel further elevates this modern classic.