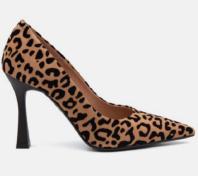

#### AURA 80

Crafted by our artisans in ITALY.
Our Aura take on the classic pump, it is crafted with a sharp pointed toe and sleek 80-mm stiletto heel that's easy to wear. Sophisticated silhouettes designed to elevate any look without sacrificing comfort.