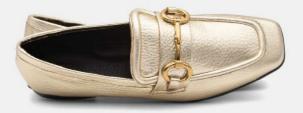

# CIRCE 10

This luxe loafer features a low block heel, cushioned insole and perfect-fit slip-on style. Designed to go effortlessly from day to night, from casual to formal settings, these stylish, comfortable shoes are designed to shine.

BLACK

ORO

**RED** 