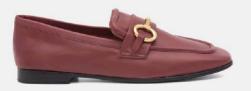

# CIRCE 10

This luxe loafer features a low block heel, cushioned insole and perfect-fit slip-on style. Designed to go effortlessly from day to night, from casual to formal settings, these stylish, comfortable shoes are designed to shine.

BLACK

ORO

**RED** 