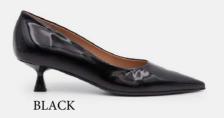

This design is finished with an adjustable ankle strap.

**ARISTIDE BIT 30** 

Crafted by our artisans in Italy. A wearable 30-mm block heel further elevates this modern classic.