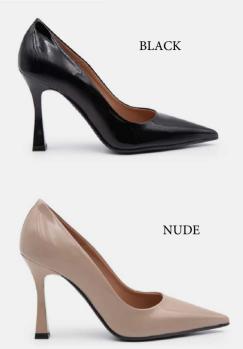

Hand made in Italy





















Crafted by our artisans in ITALY.

Our Penelope take on the classic pump, it is crafted with a sharp pointed toe and sleek 75-mm stiletto heel that's easy to wear. Sophisticated silhouettes designed to elevate any look without sacrificing comfort.



#### AURA 80

Crafted by our artisans in ITALY.
Our Aura take on the classic pump, it is crafted with a sharp pointed toe and sleek 80-mm stiletto heel that's easy to wear. Sophisticated silhouettes designed to elevate any look without sacrificing comfort.





## ARISA 70

Arisa stands to be your go-to for effortless everyday polish.

Is crafted in Italy with a sharp pointed toe and sleek 70-mm stiletto heel that's easy to wear, sophisticated designed to elevate any look without sacrificing comfort.









## **ERIS 40**

Cr