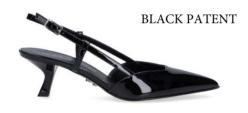

# STIGE 90

This elegantly understated silhouette, crafted by our artisans in Italy, features a timeless toe that pairs effortlessly with any look, and its slingback strap is designed with an elastic insert for easy slip-on. A 90-mm heel further elevates this modern classic.