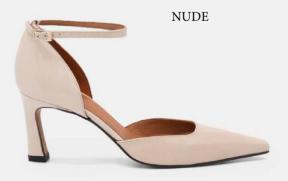

## **ERIS 40**

Crafted by artisans in Italy, it features thoughtful and intentional details, including: sleek straps that perfectly frame the foot, a flattering low-cut vamp a constructed for style and wearability.

This design is finished with an adjustable ankle strap.

**ARISTIDE BIT 30** 

Crafted by our artisans in Italy. A wearable 30-mm block heel further elevates this modern classic.