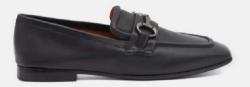

# CIRCE 10

This luxe loafer features a low block heel, cushioned insole and perfect-fit slip-on style. Designed to go effortlessly from day to night, from casual to formal settings, these stylish, comfortable shoes are designed to shine.

BLACK

ORO

**RED** 