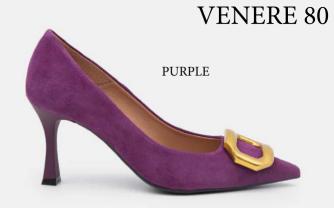

eek 80-mm stiletto heel that's easy to wear. Sophisticated silhouettes designed to elevate any look without sacrificing comfort.





## ARISA 70

Arisa stands to be your go-to for effortless everyday polish.

Is crafted in Italy with a sharp pointed toe and sleek 70-mm stiletto heel that's easy to wear, sophisticated designed to elevate any look without sacrificing comfort.









## **ERIS 40**

Crafted by artisans in Italy, it features thoughtful and intentional details, including: sleek straps that perfectly frame the foot, a flattering low-cut vamp a constructed for style and wearability.

This design is finished with an adjustable ankle strap.







**ARISTIDE BIT 30** 

Crafted by our artisans in Italy. A wearable 30-mm block heel further elevates this modern classic.

















#### ARTEMIDE 75

Crafted by artisans in Italy, it features thoughtful and intentional details, including: sleek straps that perfectly frame the foot, a flattering low-cut vamp a constructed for style and wearability.

This design is finished with an adjustable ankle strap.



























ZEBRA BROWN ZEBRA NUDE







# STIGE 90

This elegantly understated silhouette, crafted by our artisans in Italy, features a timeless toe that pairs effortlessly with any look, and its slingback strap is designed with an elastic insert for easy slip-on. A 90-mm heel further elevates this modern classic.





#### **ARMONIA 40**

Crafted by artisans in Italy, it features thoughtful and intentional details, including: sleek straps that perfectly frame the foot, a flattering low-cut vamp a