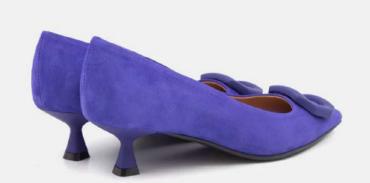

toe and sleek 80-mm stiletto heel that's easy to wear. Sophisticated silhouettes designed to elevate any look without sacrificing comfort.





## ARISA 70

Arisa stands to be your go-to for effortless everyday polish.

Is crafted in Italy with a sharp pointed toe and sleek 70-mm stiletto heel that's easy to wear, sophisticated designed to elevate any look without sacrificing comfort.









## **ERIS 40**

Crafted by artisans in Italy, it features thoughtful and intentional details, including: sleek straps that perfectly frame the foot, a flattering low-cut vamp a constructed for style and wearability.

This design is finished with an adjustable ankle strap.







**ARISTIDE BIT 30** 

Crafted by our artisans in Italy. A wearable 30-mm block heel further elevates this modern classic.

















#### ARTEMIDE 75

Crafted by artisans in Italy, it features thoughtful and intentional details, including: sleek straps that perfectly frame the foot, a flattering low-cut vamp a constructed for style and wearability.

This design is finished with an adjustable ankle strap.



























ZEBRA BROWN ZEBRA NUDE







# STIGE 90

This elegantly understated silhouette, crafted by our artisans in Italy, features a timeless toe that pairs effortlessly with any look, and its slingback strap is designed with an elastic insert for easy slip-on. A 90-mm heel further elevates this modern classic.





#### **ARMONIA 40**

Crafted by artisans in Italy, it features thoughtful and intentional details, including: sleek straps that perfectly frame the foot, a flattering low-