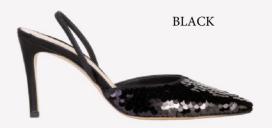

# STIGE 90

This elegantly understated silhouette, crafted by our artisans in Italy, features a timeless toe that pairs effortlessly with any look, and its slingback strap is designed with an elastic insert for easy slip-on. A 90-mm heel further elevates this modern classic.