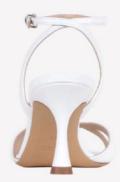

# STIGE 90

This elegantly understated silhouette, crafted by our artisans in Italy, features a timeless toe that pairs effortlessly with any look, and its slingback strap is designed with an elastic insert for easy slip-on. A 90-mm heel further elevates this modern classic.