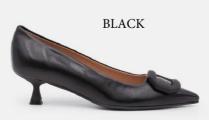

and sleek 80-mm stiletto heel that's easy to wear. Sophisticated silhouettes designed to elevate any look without sacrificing comfort.





## ARISA 70

Arisa stands to be your go-to for effortless everyday polish.

Is crafted in Italy with a sharp pointed toe and sleek 70-mm stiletto heel that's easy to wear, sophisticated designed to elevate any look without sacrificing comfort.









## **ERIS 40**

Crafted by artisans in Italy, it features thoughtful and intentional details, including: sleek straps that perfectly frame the foot, a flattering low-cut vamp a constructed for style and wearability.

This design is finished with an adjustable ankle strap.







**ARISTIDE BIT 30** 

Crafted by our artisans in Italy. A wearable 30-mm block heel further elevates this modern classic.

















#### ARTEMIDE 75

Crafted by artisans in Italy, it features thoughtful and intentional details, including: sleek straps that perfectly frame the foot, a flattering low-cut vamp a constructed for style and wearability.

This design is finished with an adjustable ankle strap.



























ZEBRA BROWN ZEBRA NUDE







# STIGE 90

This elegantly understated silhouette, crafted by our artisans in Italy, features a timeless toe that pairs effortlessly with any look, and its slingback strap is designed with an elastic insert for easy slip-on. A 90-mm heel further elevates this modern classic.





#### **ARMONIA 40**

Crafted by artisans in Italy, it features thoughtful and intentional details, including: sleek straps that perfectly frame the foot, a flattering low-cut