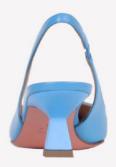

# STIGE 90

This elegantly understated silhouette, crafted by our artisans in Italy, features a timeless toe that pairs effortlessly with any look, and its slingback strap is designed with an elastic insert for easy slip-on. A 90-mm heel further elevates this modern classic.