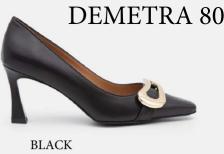

## ARISA 70

Arisa stands to be your go-to for effortless everyday polish.

Is crafted in Italy with a sharp pointed toe and sleek 70-mm stiletto heel that's easy to wear, sophisticated designed to elevate any look without sacrificing comfort.