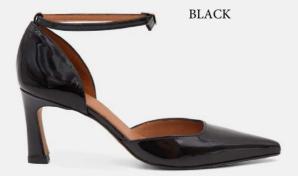

## **ERIS 40**

Crafted by artisans in Italy, it features thoughtful and intentional details, including: sleek straps that perfectly frame the foot, a flattering low-cut vamp a constructed for style and wearability.

This design is finished with an adjustable ankle strap.

**ARISTIDE BIT 30** 

Crafted by our artisans in Italy. A wearable 30-mm block heel further elevates this modern classic.