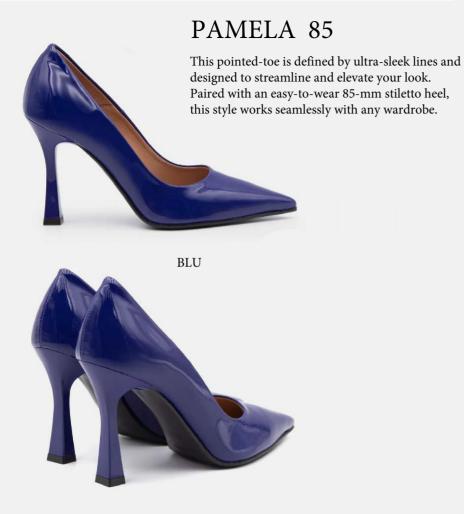

Hand made in Italy





















Crafted by our artisans in ITALY.

Our Penelope take on the classic pump, it is crafted with a sharp pointed toe and sleek 75-mm stiletto heel that's easy to wear. Sophisticated silhouettes designed to elevate any look without sacrificing comfort.



#### AURA 80

Crafted by our artisans in ITALY.
Our Aura take on the classic pump, it is crafted with a sharp pointed toe and sleek 80-mm stiletto heel that's easy to wear. Sophisticated silhouettes designed to elevate any look without sacrificing comfort.





## ARISA 70

Arisa stands to be your go-to for effortless everyday polish.

Is crafted in Italy with a sharp pointed toe and sleek 70-mm stiletto heel that's easy to wear, sophisticated designed to elevate any look without sacrificing comfort.









## **ERIS 40**