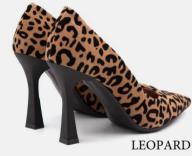

#### AURA 80

Crafted by our artisans in ITALY.
Our Aura take on the classic pump, it is crafted with a sharp pointed toe and sleek 80-mm stiletto heel that's easy to wear. Sophisticated silhouettes designed to elevate any look without sacrificing comfort.