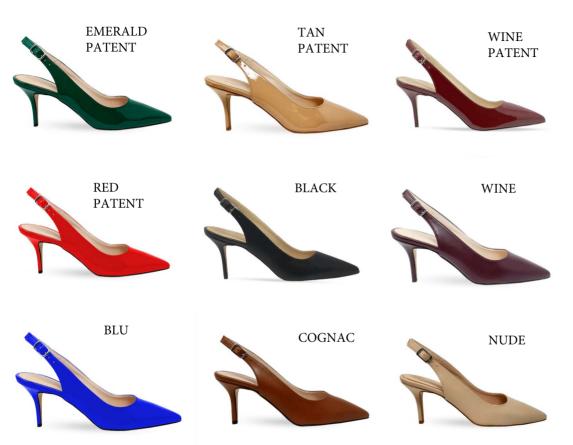

# STIGE 90

This elegantly understated silhouette, crafted by our artisans in Italy, features a timeless toe that pairs effortlessly with any look, and its slingback strap is designed with an elastic insert for easy slip-on. A 90-mm heel further elevates this modern classic.