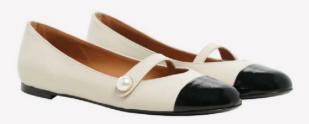

#### ESTIA 10

The ESTIA delivers a sophisticated spin on the timeless ballet flat with the addition of our signature pearl embellishments. This classic, feminine detail is precisely applied for an unexpected yet elegant twist. Slip it on to add a touch of shine to any daytime or evening outfit.