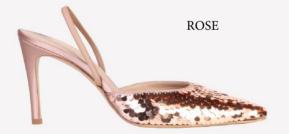

# STIGE 90

This elegantly understated silhouette, crafted by our artisans in Italy, features a timeless toe that pairs effortlessly with any look, and its slingback strap is designed with an elastic insert for easy slip-on. A 90-mm heel further elevates this modern classic.