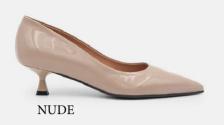

This design is finished with an adjustable ankle strap.

**ARISTIDE BIT 30** 

Crafted by our artisans in Italy. A wearable 30-mm block heel further elevates this modern classic.