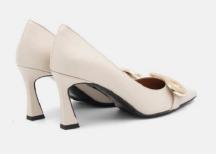

## **ERIS 40**

Crafted by artisans in Italy, it features thoughtful and intentional details, including: sleek straps that perfectly frame the foot, a flattering low-cut vamp a constructed for style and wearability.

This design is finished with an adjustable ankle strap.

**ARISTIDE BIT 30** 

Crafted by our artisans in Italy. A wearable 30-mm block heel further elevates this modern classic.