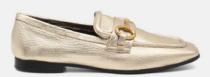

# CIRCE 10

This luxe loafer features a low block heel, cushioned insole and perfect-fit slip-on style. Designed to go effortlessly from day to night, from casual to formal settings, these stylish, comfortable shoes are designed to shine.

BLACK

ORO

**RED** 