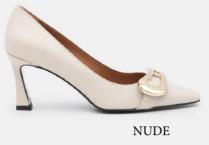

Hand made in Italy

Crafted by our artisans in ITALY.

Our Penelope take on the classic pump, it is crafted with a sharp pointed toe and sleek 75-mm stiletto heel that's easy to wear. Sophisticated silhouettes designed to elevate any look without sacrificing comfort.