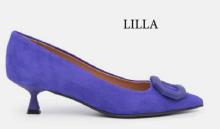

d sleek 80-mm stiletto heel that's easy to wear. Sophisticated silhouettes designed to elevate any look without sacrificing comfort.





## ARISA 70

Arisa stands to be your go-to for effortless everyday polish.

Is crafted in Italy with a sharp pointed toe and sleek 70-mm stiletto heel that's easy to wear, sophisticated designed to elevate any look without sacrificing comfort.









## **ERIS 40**

Crafted by artisans in Italy, it features thoughtful and intentional details, including: sleek straps that perfectly frame the foot, a flattering low-cut vamp a constructed for style and wearability.

This design is finished with an adjustable ankle strap.







**ARISTIDE BIT 30** 

Crafted by our artisans in Italy. A wearable 30-mm block heel further elevates this modern classic.

















#### ARTEMIDE 75

Crafted by artisans in Italy, it features thoughtful and intentional details, including: sleek straps that perfectly frame the foot, a flattering low-cut vamp a constructed for style and wearability.

This design is finished with an adjustable ankle strap.



























ZEBRA BROWN ZEBRA NUDE







# STIGE 90

This elegantly understated silhouette, crafted by our artisans in Italy, features a timeless toe that pairs effortlessly with any look, and its slingback strap is designed with an elastic insert for easy slip-on. A 90-mm heel further elevates this modern classic.





#### **ARMONIA 40**

Crafted by artisans in Italy, it features thoughtful and intentional details, including: sleek straps that perfectly frame the foot, a flattering low-cut va