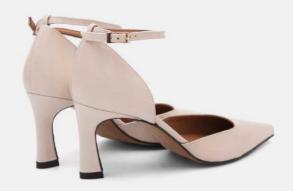

## **ERIS 40**

Crafted by artisans in Italy, it features thoughtful and intentional details, including: sleek straps that perfectly frame the foot, a flattering low-cut vamp a constructed for style and wearability.

This design is finished with an adjustable ankle strap.

**ARISTIDE BIT 30** 

Crafted by our artisans in Italy. A wearable 30-mm block heel further elevates this modern classic.