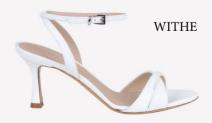

including: sleek straps that perfectly frame the foot, a flattering low-cut vamp a constructed for style and wearability.

This design is finished with an adjustable ankle strap.



























ZEBRA BROWN ZEBRA NUDE







# STIGE 90

This elegantly understated silhouette, crafted by our artisans in Italy, features a timeless toe that pairs effortlessly with any look, and its slingback strap is designed with an elastic insert for easy slip-on. A 90-mm heel further elevates this modern classic.





#### **ARMONIA 40**

Crafted by artisans in Italy, it features thoughtful and intentional details, including: sleek straps that perfectly frame the foot, a flattering low-cut vamp a constructed for style and wearability.

This design is finished with an adjustable ankle strap.









## ECATE 80

Crafted by artisans in Italy, it features thoughtful and intentional details, including: sleek straps that perfectly frame the foot, a flattering low-cut vamp a constructed for style and wearability.

#### SKY **ERA 10**



TAN



NUDE





The ERA delivers a sophisticated spin on the timeless ballet flat . Slip it on to add a touch of shine to any daytime or evening outfit.

Crafted by artisans in Italy

#### **SILVER**



**ROSE** 



**NUDE** 





#### ESTIA 10

The ESTIA delivers a sophisticated spin on the timeless ballet flat with the addition of our signature pearl embellishments. This classic, feminine detail is precisely applied for an unexpected yet elegant twist. Slip it on to add a touch of shine to any daytime or evening outfit.

**PLATINO** 



TAKE

# CIRCE