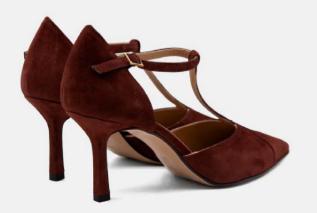

## **ERIS 40**

Crafted by artisans in Italy, it features thoughtful and intentional details, including: sleek straps that perfectly frame the foot, a flattering low-cut vamp a constructed for style and wearability.

This design is finished with an adjustable ankle strap.

**ARISTIDE BIT 30** 

Crafted by our artisans in Italy. A wearable 30-mm block heel further elevates this modern classic.