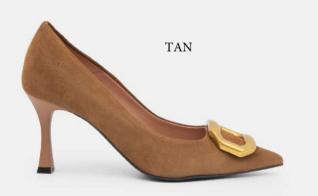

k 80-mm stiletto heel that's easy to wear. Sophisticated silhouettes designed to elevate any look without sacrificing comfort.





## ARISA 70

Arisa stands to be your go-to for effortless everyday polish.

Is crafted in Italy with a sharp pointed toe and sleek 70-mm stiletto heel that's easy to wear, sophisticated designed to elevate any look without sacrificing comfort.









## **ERIS 40**

Crafted by artisans in Italy, it features thoughtful and intentional details, including: sleek straps that perfectly frame the foot, a flattering low-cut vamp a constructed for style and wearability.

This design is finished with an adjustable ankle strap.







**ARISTIDE BIT 30** 

Crafted by our artisans in Italy. A wearable 30-mm block heel further elevates this modern classic.

















#### ARTEMIDE 75

Crafted by artisans in Italy, it features thoughtful and intentional details, including: sleek straps that perfectly frame the foot, a flattering low-cut vamp a constructed for style and wearability.

This design is finished with an adjustable ankle strap.



























ZEBRA BROWN ZEBRA NUDE







# STIGE 90

This elegantly understated silhouette, crafted by our artisans in Italy, features a timeless toe that pairs effortlessly with any look, and its slingback strap is designed with an elastic insert for easy slip-on. A 90-mm heel further elevates this modern classic.





#### **ARMONIA 40**

Crafted by artisans in Italy, it features thoughtful and intentional details, including: sleek straps that perfectly frame the foot, a flattering low-cut vamp a c