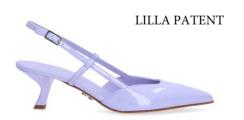

# STIGE 90

This elegantly understated silhouette, crafted by our artisans in Italy, features a timeless toe that pairs effortlessly with any look, and its slingback strap is designed with an elastic insert for easy slip-on. A 90-mm heel further elevates this modern classic.