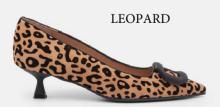

e and sleek 80-mm stiletto heel that's easy to wear. Sophisticated silhouettes designed to elevate any look without sacrificing comfort.





## ARISA 70

Arisa stands to be your go-to for effortless everyday polish.

Is crafted in Italy with a sharp pointed toe and sleek 70-mm stiletto heel that's easy to wear, sophisticated designed to elevate any look without sacrificing comfort.









## **ERIS 40**

Crafted by artisans in Italy, it features thoughtful and intentional details, including: sleek straps that perfectly frame the foot, a flattering low-cut vamp a constructed for style and wearability.

This design is finished with an adjustable ankle strap.







**ARISTIDE BIT 30** 

Crafted by our artisans in Italy. A wearable 30-mm block heel further elevates this modern classic.

















#### ARTEMIDE 75

Crafted by artisans in Italy, it features thoughtful and intentional details, including: sleek straps that perfectly frame the foot, a flattering low-cut vamp a constructed for style and wearability.

This design is finished with an adjustable ankle strap.



























ZEBRA BROWN ZEBRA NUDE







# STIGE 90

This elegantly understated silhouette, crafted by our artisans in Italy, features a timeless toe that pairs effortlessly with any look, and its slingback strap is designed with an elastic insert for easy slip-on. A 90-mm heel further elevates this modern classic.





#### **ARMONIA 40**

Crafted by artisans in Italy, it features thoughtful and intentional details, including: sleek straps that perfectly frame the foot, a flattering low-cu