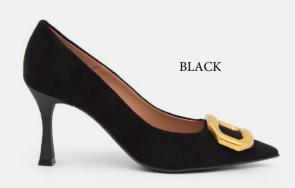

80-mm stiletto heel that's easy to wear. Sophisticated silhouettes designed to elevate any look without sacrificing comfort.





## ARISA 70

Arisa stands to be your go-to for effortless everyday polish.

Is crafted in Italy with a sharp pointed toe and sleek 70-mm stiletto heel that's easy to wear, sophisticated designed to elevate any look without sacrificing comfort.









## **ERIS 40**

Crafted by artisans in Italy, it features thoughtful and intentional details, including: sleek straps that perfectly frame the foot, a flattering low-cut vamp a constructed for style and wearability.

This design is finished with an adjustable ankle strap.







**ARISTIDE BIT 30** 

Crafted by our artisans in Italy. A wearable 30-mm block heel further elevates this modern classic.

















#### ARTEMIDE 75

Crafted by artisans in Italy, it features thoughtful and intentional details, including: sleek straps that perfectly frame the foot, a flattering low-cut vamp a constructed for style and wearability.

This design is finished with an adjustable ankle strap.



























ZEBRA BROWN ZEBRA NUDE







# STIGE 90

This elegantly understated silhouette, crafted by our artisans in Italy, features a timeless toe that pairs effortlessly with any look, and its slingback strap is designed with an elastic insert for easy slip-on. A 90-mm heel further elevates this modern classic.





#### **ARMONIA 40**

Crafted by artisans in Italy, it features thoughtful and intentional details, including: sleek straps that perfectly frame the foot, a flattering low-cut vamp a con