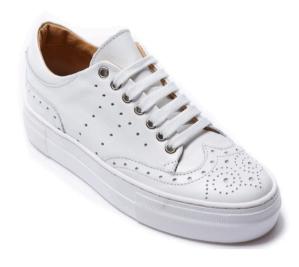

## BENEDETTA

Classic lace-up sneaker made from fine white calf nappa leather and grey calf suede ornament. Feauturing box stitched rubber sole and memory foam insole.

INES