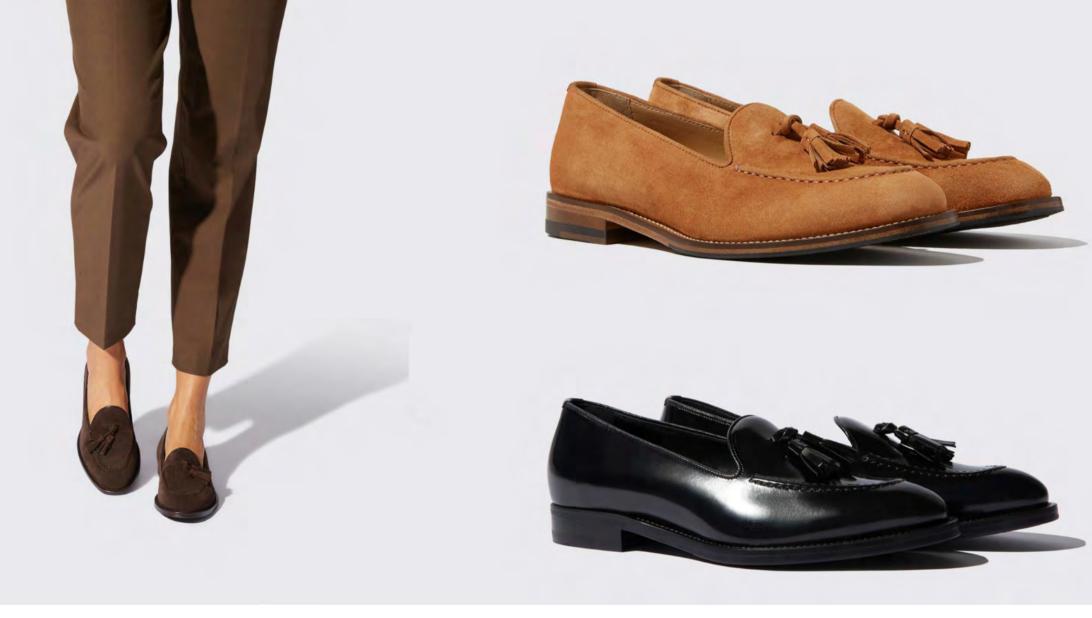

## **CHIARA**

The Chiara is a classic tassel loafer that can polish any look. Defined by the traditional drop tassel across the vamp, this mature slip-on style remains a symbol of its popular and preppy heritage. Our take features a flattering round toe and low stacked heel for all day comfort.