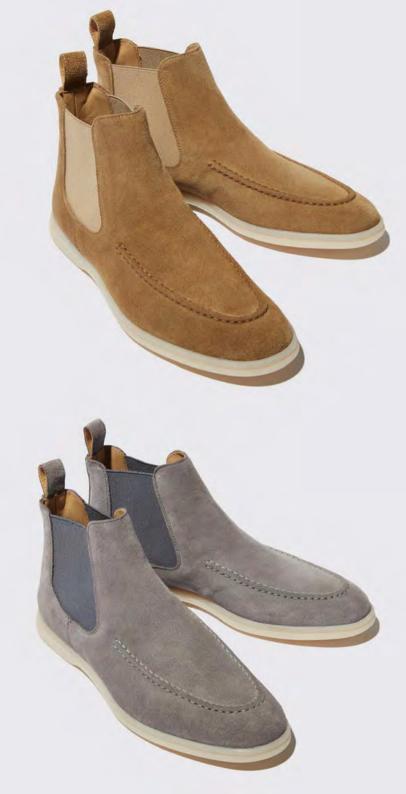

# **MARIA**

**PAOLA** 

**PAOLETTA** 

Our Carlotta Chelsea Boots are handcrafted by skilled artisans in Italy, using a British last, with accustomed Alfonsi quality. The high-quality rubber sole, provides a contrast to its heavy look and makes the shoe extremely lightweight and resistant against any weather conditions. The boots are made of highquality black polished calfskin. It is equipt with a canvas loop on the shaft which not only lends the boots special touch but also makes it easier to wear the shoes.

**CARLOTTA** 

Our Erika Chelsea Boots are handcrafted on an Italian shoe last by skilled artisans in our manufactory in Italy. Crafted from high-quality calfskin and a elastic panel. The Chelsea boot is equipt with a black canvas loop on the shaft which not only lends the boots a special touch but also makes it easier to wear the shoes.