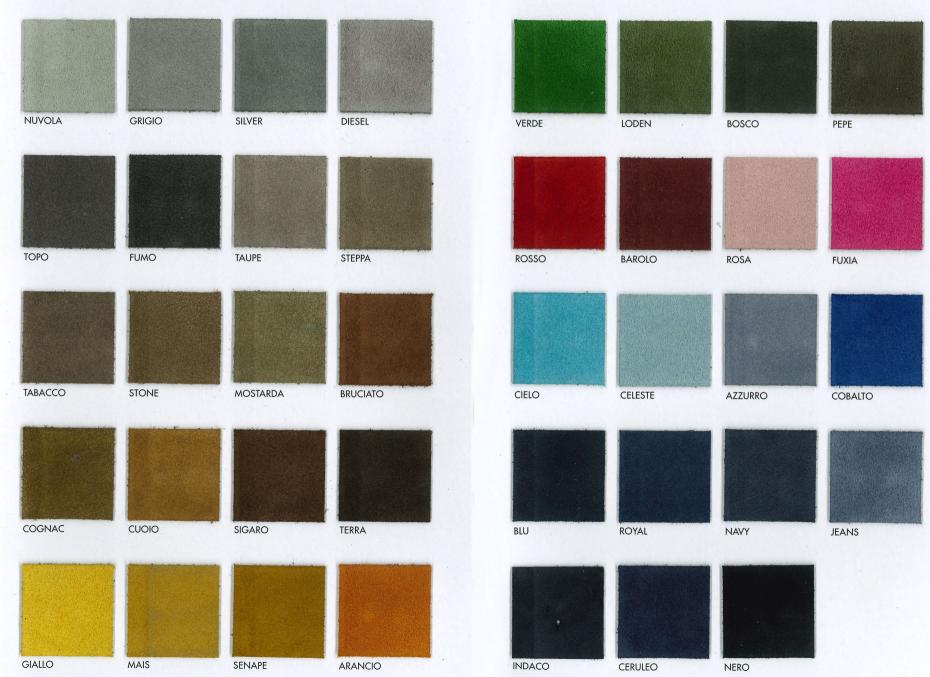

a special touch but also makes it easier to wear the shoes.

- Lining in natural-colored calfskin
- Non-slip rubber half sole





## BENEDETTA

Classic lace-up sneaker made from fine white calf nappa leather and grey calf suede ornament. Feauturing box stitched rubber sole and memory foam insole.





INES

# OLGA

### Nappa Leather

As a chrome tanned leather, nappa leather is soft and full pasty hands. The natural characteristics of the animal skin are visible as they have not been obscured by paints and coatings.

#### Box

Box , our cupsoles are made in the traditional way. The upper is lasted to a soft insole, the cupsole is then secured by stitching around the top of the rim to the upper. This produces a comfortable, practical shoe with a more refined look





Hand made in Italy