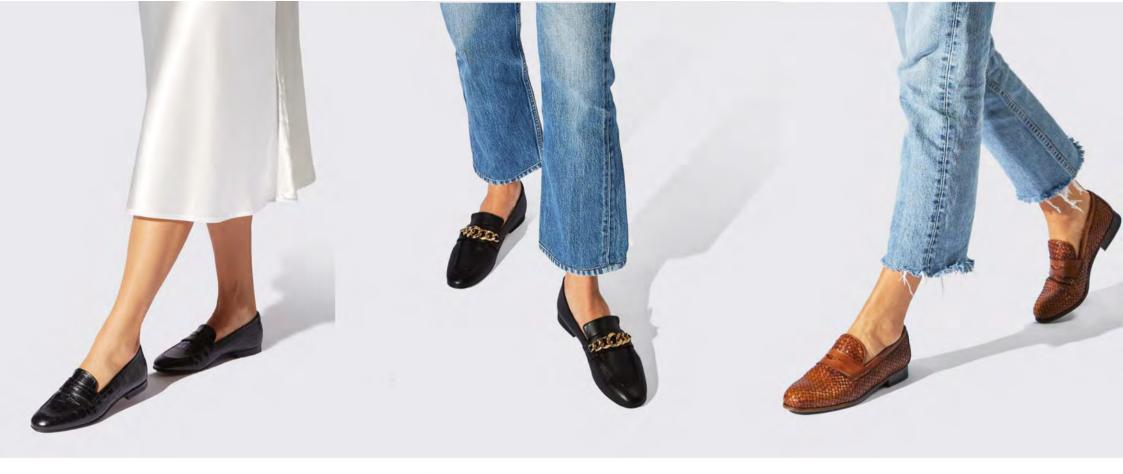

# **SIMONA**

The Simona is a classic penny loafer that can polish any look. Defined by the traditional penny keeper across the foot that features a distinct cut out, this mature slip-on style remains a symbol of its popular and preppy heritage. Our take features a flattering round toe, low stacked heel, and smooth leather upper.