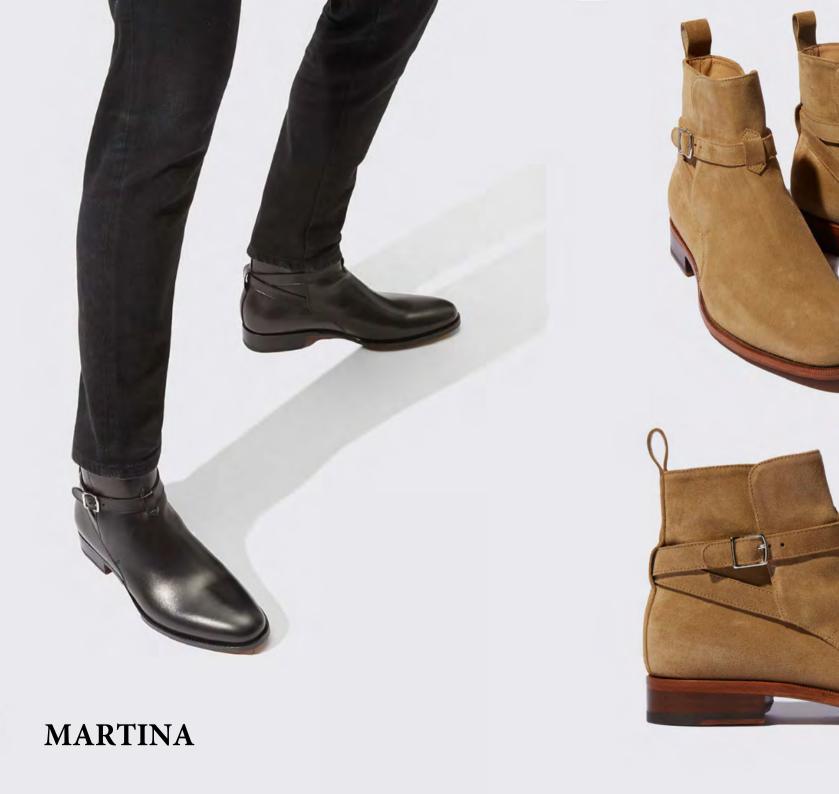

tion for a luxurious fit and inbuilt comfort and set on our classic leather outsole, this is a shoe that works as well with denim and a shirt as it does with loosely structured spring trousers.



FRANCESCA BIANCA ADELE

## Women's Italian Leather Shoes

Women's shoes are mostly focused on style and not always on quality. Alfonsi focuses on timeless but modern designs and produces high-quality handmade shoes, offering a wide range of leather shoes for women for every occasion.



The GIORGIA is a comfortable, lightweight loafer with a casual-chic style that is perfect for the spring/summer season. It features a high-quality, flexible rubber sole and a comfortable enveloping upper, and its timeless, understated elegance makes it stand out.



# **MARIA**





**PAOLA** 





**PAOLETTA** 





Our Carlotta Chelsea Boots are handcrafted by skilled artisans in Italy, using a British last, with accustomed Alfonsi quality. The high-quality rubber sole, provides a contrast to its heavy look and makes the shoe extremely lightweight and resistant against any weather conditions. The boots are made of highquality black polished calfskin. It is equipt with a canvas loop on the shaft which not only lends the boots special touch but also makes it easier to wear the shoes.

**CARLOTTA** 



Our Erika Chelsea Boots are handcrafted on an Italian shoe last by skilled artisans in our manufactory in Italy. Crafted from high-quality calfskin and a elastic panel. The Chelsea boot is equipt with a black canvas loop on the shaft which not only lends the boots a special touch but also makes it eas