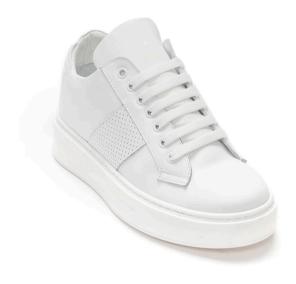

## BENEDETTA

Classic lace-up sneaker made from fine white calf nappa leather and grey calf suede ornament. Feauturing box stitched rubber sole and memory foam insole.

INES