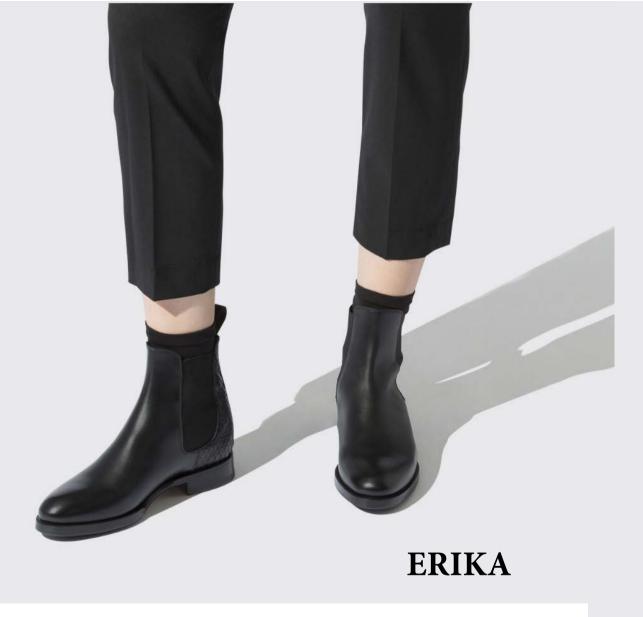

**CARLOTTA** 

Our Erika Chelsea Boots are handcrafted on an Italian shoe last by skilled artisans in our manufactory in Italy. Crafted from high-quality calfskin and a elastic panel. The Chelsea boot is equipt with a black canvas loop on the shaft which not only lends the boots a special touch but also makes it easier to wear the shoes.