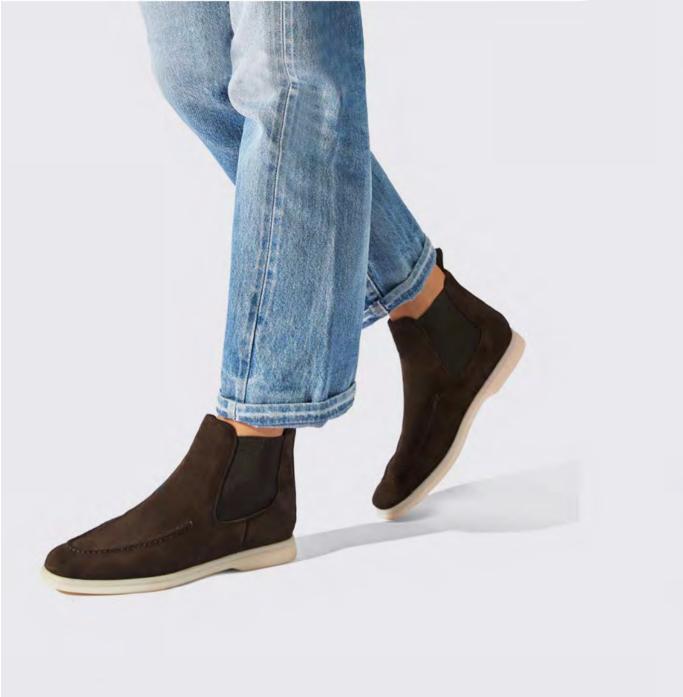

# **MARIA**

**PAOLA** 

**PAOLETTA** 

Our Carlotta Chelsea Boots are handcrafted by skilled artisans in Italy, using a British last, with accustomed Alfonsi quality. The high-quality rubber sole, provides a contrast to its heavy look and makes the shoe extremely lightweight and resistant against any weather conditions. The boots are made of highquality black polished calfskin. It is equipt with a canvas loop on the shaft which not only lends the boots special touch but also makes it easier to wear the shoes.

**CARLOTTA** 

Our Erika Chelsea Boots are handcrafted on an Italian shoe last by skilled artisans in our manufactory in Italy. Crafted from high-quality calfskin and a elastic panel. The Chelsea boot is equipt with a black canvas loop on the shaft which not only lends the boots a special touch but also makes it easier to wear the shoes.