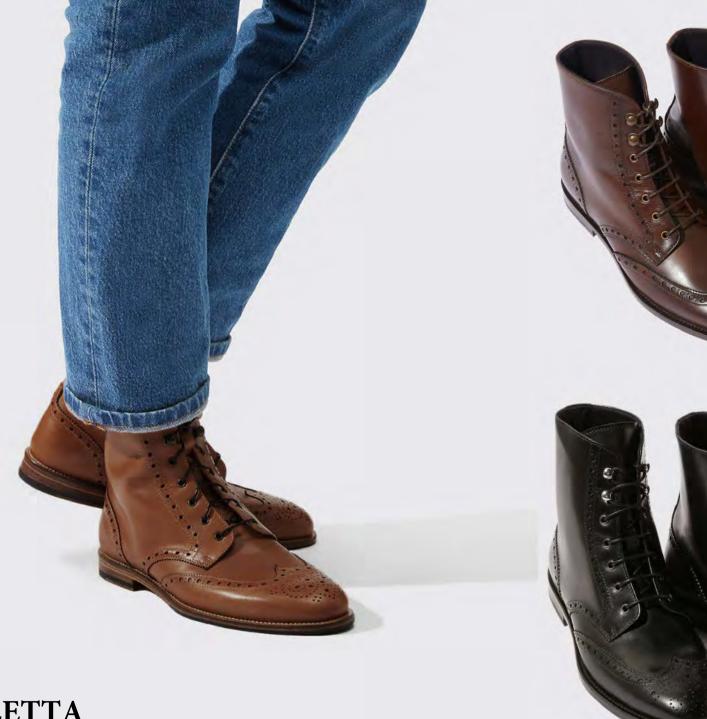

# **MARIA**

**PAOLA** 

**PAOLETTA** 

Our Carlotta Chelsea Boots are handcrafted by skilled artisans in Italy, using a British last, with accustomed Alfonsi quality. The high-quality rubber sole, provides a contrast to its heavy look and makes the shoe extremely lightweight and resistant against any weather conditions. The boots are made of highquality black polished calfskin. It is equipt with a canvas loop on the shaft which not only lends the boots special touch but also makes it easier to wear the shoes.