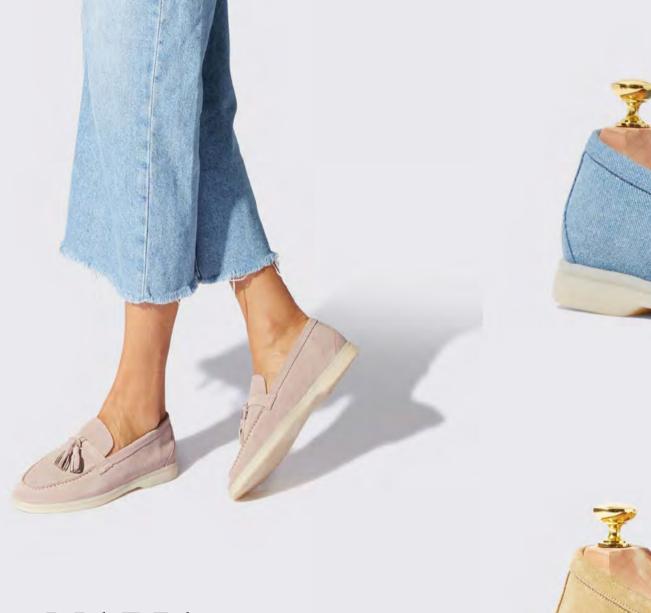

## **CHIARA**

The Chiara is a classic tassel loafer that can polish any look. Defined by the traditional drop tassel across the vamp, this mature slip-on style remains a symbol of its popular and preppy heritage. Our take features a flattering round toe and low stacked heel for all day comfort.