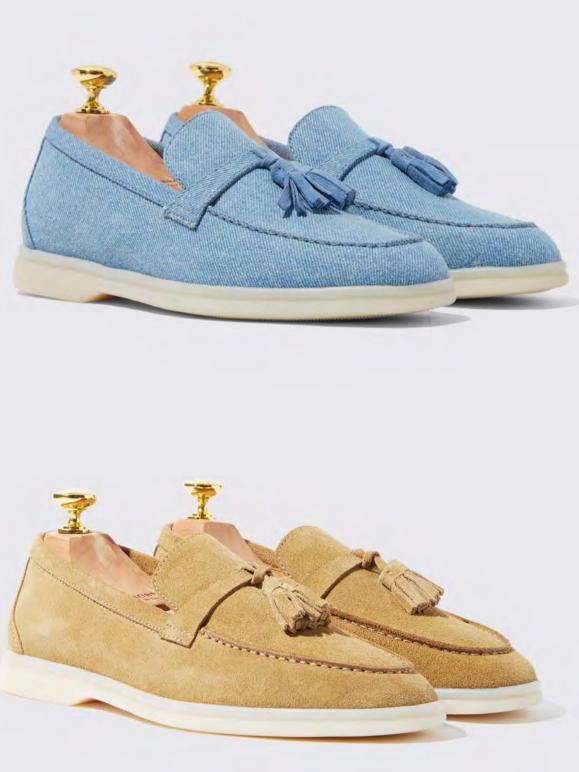

## **CHIARA**

The Chiara is a classic tassel loafer that can polish any look. Defined by the traditional drop tassel across the vamp, this mature slip-on style remains a symbol of its popular and preppy heritage. Our take features a flattering round toe and low stacked heel for all day comfort.