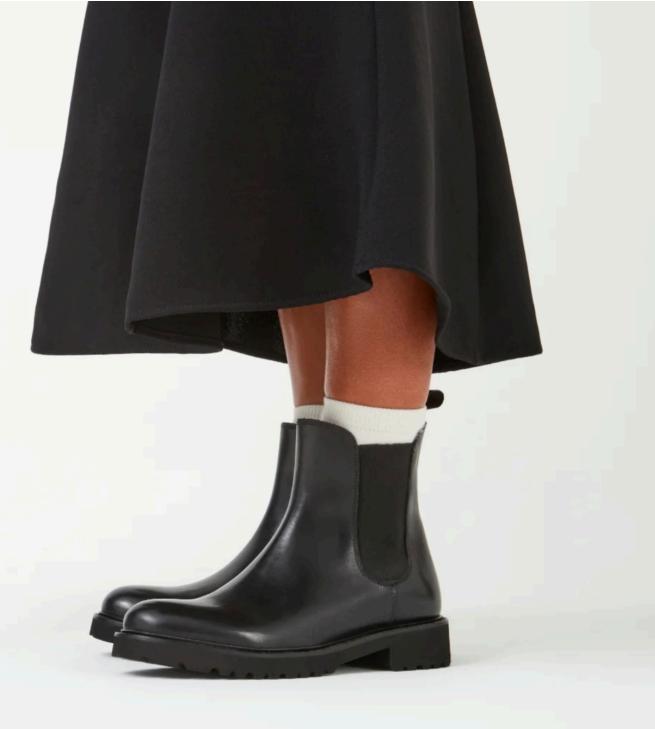

# **MARIA**

**PAOLA** 

**PAOLETTA** 

Our Carlotta Chelsea Boots are handcrafted by skilled artisans in Italy, using a British last, with accustomed Alfonsi quality. The high-quality rubber sole, provides a contrast to its heavy look and makes the shoe extremely lightweight and resistant against any weather conditions. The boots are made of highquality black polished calfskin. It is equipt with a canvas loop on the shaft which not only lends the boots special touch but also makes it easier to wear the shoes.