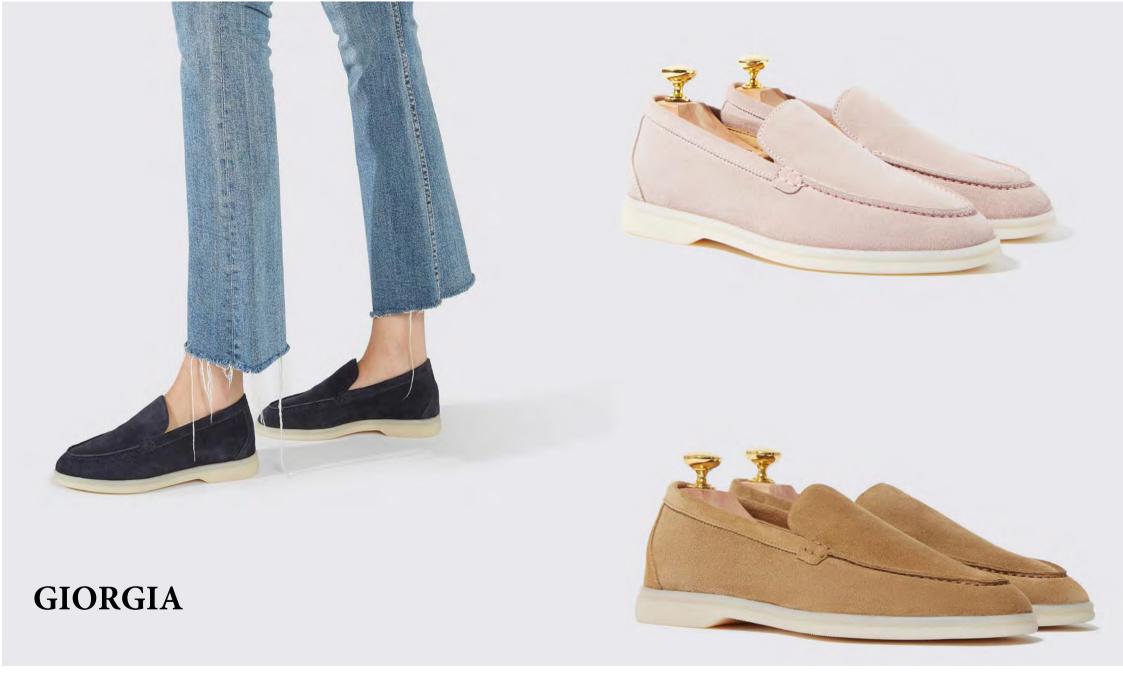

The GIORGIA is a comfortable, lightweight loafer with a casual-chic style that is perfect for the spring/summer season. It features a high-quality, flexible rubber sole and a comfortable enveloping upper, and its timeless, understated elegance makes it stand out.