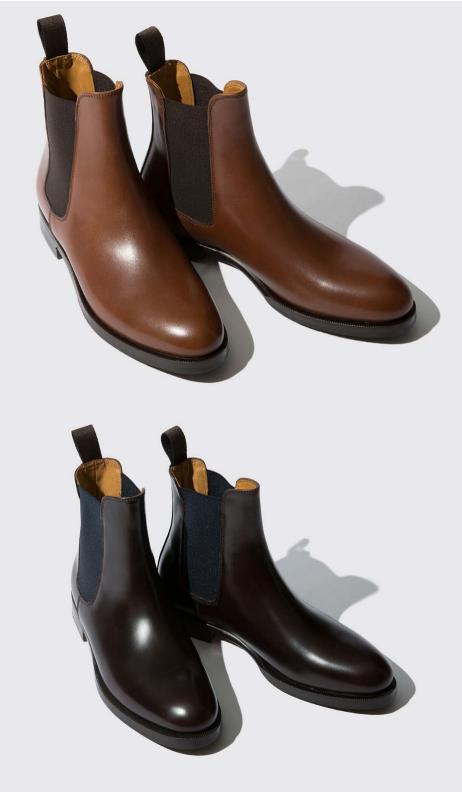

# **MARIA**

**PAOLA** 

**PAOLETTA** 

Our Carlotta Chelsea Boots are handcrafted by skilled artisans in Italy, using a British last, with accustomed Alfonsi quality. The high-quality rubber sole, provides a contrast to its heavy look and makes the shoe extremely lightweight and resistant against any weather conditions. The boots are made of highquality black polished calfskin. It is equipt with a canvas loop on the shaft which not only lends the boots special touch but also makes it easier to wear the shoes.

**CARLOTTA** 

Our Erika Chelsea Boots are handcrafted on an Italian shoe last by skilled artisans in our manufactory in Italy. Crafted from high-quality calfskin and a elastic panel. The Chelsea boot is equipt with a black canvas loop on the shaft which not only lends the boots a special touch but also makes it easier to wear the shoes.