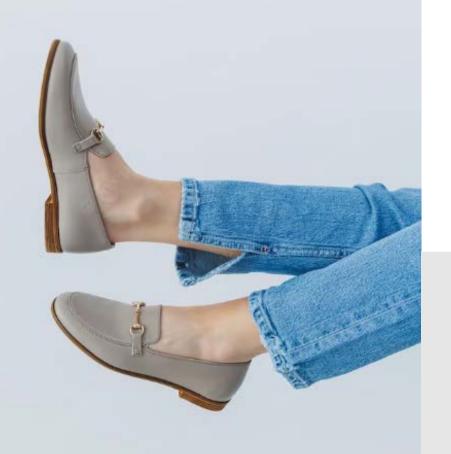

## **CARLA PENNY LOAFERS**

Made with time-tested heritage construction for a luxurious fit and inbuilt comfort and set on our classic leather outsole, this is a shoe that works as well with denim and a shirt as it does with loosely structured spring trousers.