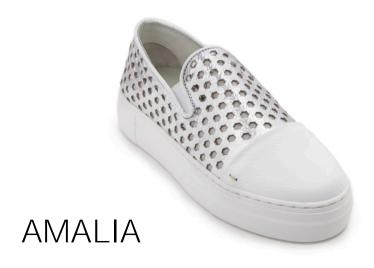

## BENEDETTA

Classic lace-up sneaker made from fine white calf nappa leather and grey calf suede ornament. Feauturing box stitched rubber sole and memory foam insole.

INES