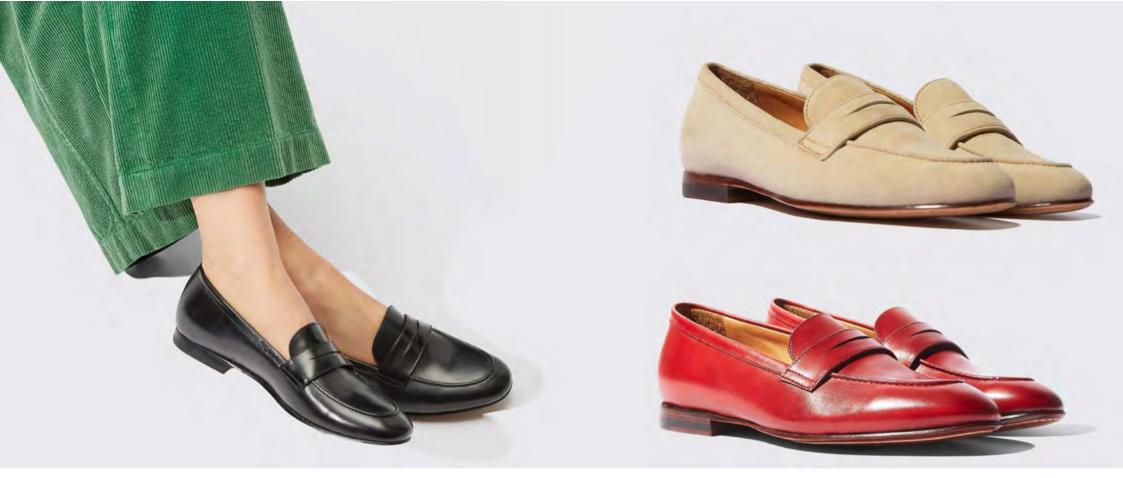

# **SIMONA**

The Simona is a classic penny loafer that can polish any look. Defined by the traditional penny keeper across the foot that features a distinct cut out, this mature slip-on style remains a symbol of its popular and preppy heritage. Our take features a flattering round toe, low stacked heel, and smooth leather upper.