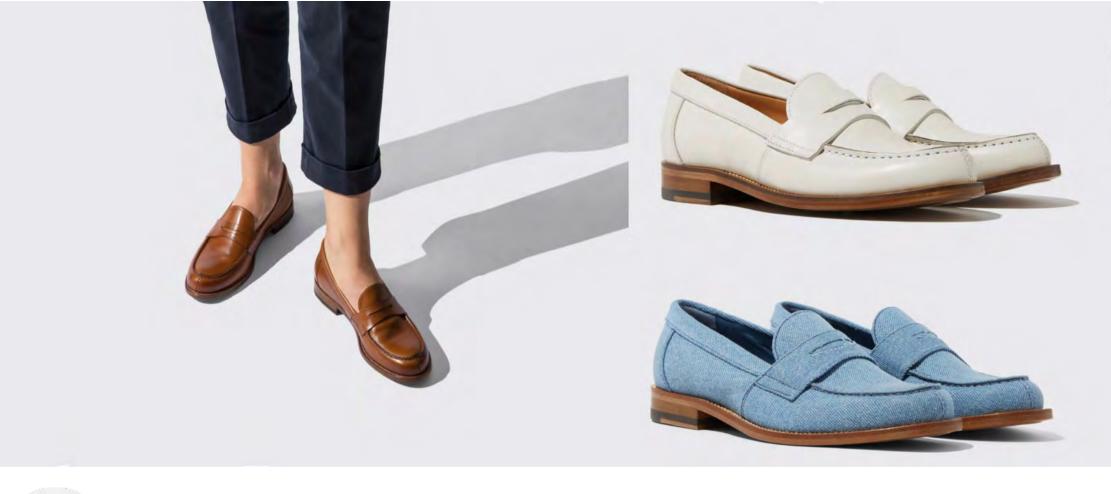

## **CARLA PENNY LOAFERS**

Made with time-tested heritage construction for a luxurious fit and inbuilt comfort and set on our classic leather outsole, this is a shoe that works as well with denim and a shirt as it does with loosely structured spring trousers.