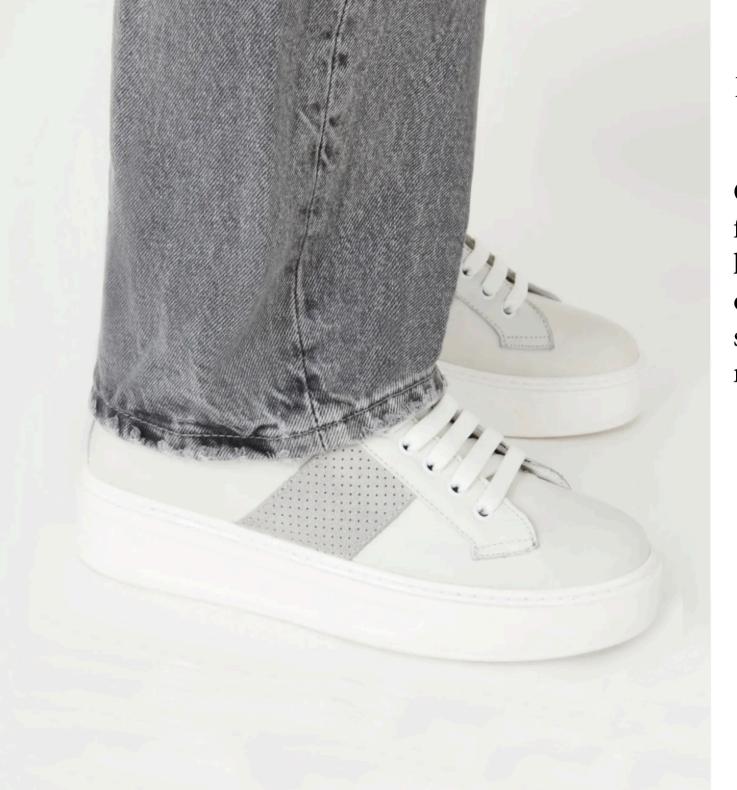

## BENEDETTA

Classic lace-up sneaker made from fine white calf nappa leather and grey calf suede ornament. Feauturing box stitched rubber sole and memory foam insole.

INES